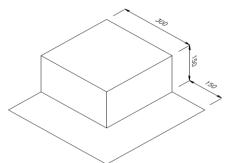

## **Corden EPS Pre-formed Cloaks**

Corden EPS Pre-formed Cloaks are offered to produce a professional gas resistant solution to awkward corners and protuberances.

Corden EPS Pre-formed Cloaks facilitate installation of gas protection systems where corner details and pipe penetrations are present for NHBC "amber 1" situations.

Bespoke fabrications can be produced upon request