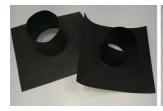

## **Corden EPS Pre-formed Cloaks**

Corden EPS Pre-formed Cloaks are offered to produce a professional gas resistant solution to awkward corners and protuberances.

Corden EPS Pre-formed Cloaks facilitate installation of gas protection systems where corner details and pipe penetrations are present for NHBC "amber 1" situations.

Bespoke fabrications can be produced upon request