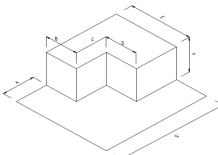

## **Corden EPS Pre-formed Cloaks**

Corden EPS Pre-formed Cloaks are offered to produce a professional gas resistant solution to awkward corners and protuberances.

Corden EPS Pre-formed Cloaks facilitate installation of gas protection systems where corner details and pipe penetrations are present for NHBC "amber 1" situations.

Bespoke fabrications can be produced upon request