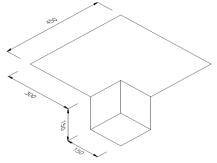

## **Corden EPS Pre-formed Cloaks**

Corden EPS Pre-formed Cloaks are offered to produce a professional gas resistant solution to awkward corners and protuberances.

Corden EPS Pre-formed Cloaks facilitate installation of gas protection systems where corner details and pipe penetrations are present for NHBC "amber 1" situations.

Bespoke fabrications can be produced upon request