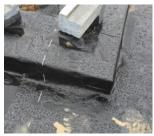

## **Corden EPS Pre-formed Cloaks**

Corden EPS Pre-formed Cloaks are offered to produce a professional gas resistant solution to awkward corners and protuberances.

Corden EPS Pre-formed Cloaks facilitate installation of gas protection systems where corner details and pipe penetrations are present for NHBC "amber 1" situations.