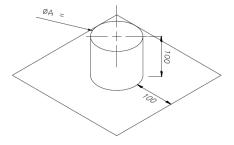

## **Corden EPS Pre-formed Cloaks**

Corden EPS Pre-formed Cloaks are offered to produce a professional gas resistant solution to awkward corners and protuberances.

Corden EPS Pre-formed Cloaks facilitate installation of gas protection systems where corner details and pipe penetrations are present for NHBC "amber 1" situations.

Bespoke fabrications can be produced upon request