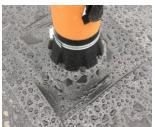

## **Corden EPS Pre-formed Cloaks**

Corden EPS Pre-formed Cloaks are offered to produce a professional gas resistant solution to awkward corners and protuberances.

Corden EPS Pre-formed Cloaks facilitate installation of gas protection systems where corner details and pipe penetrations are present for NHBC "amber 1" situations.