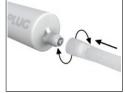

### Installation guide

- 1. Open the cartridge and attach the proper nozzle.
- 2. Put the cartridge into the gun thoroughly.
- 3. Make sure that the nozzle is in correct position and lies in the fence.
- 4. By pressing the trigger dose the required amount of the product.
- 5. After finished work empty the gun and clean if necessary.