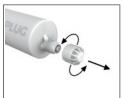

### Installation guide

- 1. Open the cartridge and attach the proper nozzle.
- 2. Put the cartridge into the gun thoroughly.
- 3. Make sure that the nozzle is in correct position and lies in the fence.
- 4. By pressing the trigger dose the required amount of the product.
- 5. After finished work empty the gun and clean if necessary.