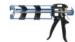

# R-GUN Dispenser Gun 385 ml

Professional dispensing system for resin anchors in cartridges

#### Features and benefits

- Manual operation no need for external power supply
- Type of gun used for anchoring strictly depends on the type of cartridge
- · Fast and effortless resin injection
- Convenient dispensing tool for a range of situations
- · Robust design for all jobsite conditions
- Gun dedicated for side-by-side cartridges of 385 ml

#### **Applications**

- Manual operation no need for external power supply
- Pneumatic gun ideal for serial application
- For use in a wide range of fastening applications in concrete and solid masonry structures